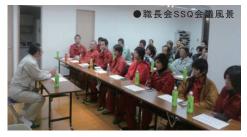

#### 現場をより効率よく、スピーディに 安全確保と品質を高める会議です。

"社長から社員一人ひとりまで緊張感と危機 感をもって日々認識を新たにすること"。創業 時から継承されてきたジョスコムの信念です。 これを形にするために磨き上げるのがSSQ会 議(上図)です。現場での失敗、成功、反省を この場で語り合い社員全員で共有します。品 質管理パトロールは社長が抜き打ちで現場を 視察。さらに補修の方法や材料の選定はメー カー、職長立会いの下で試験施工を行います。